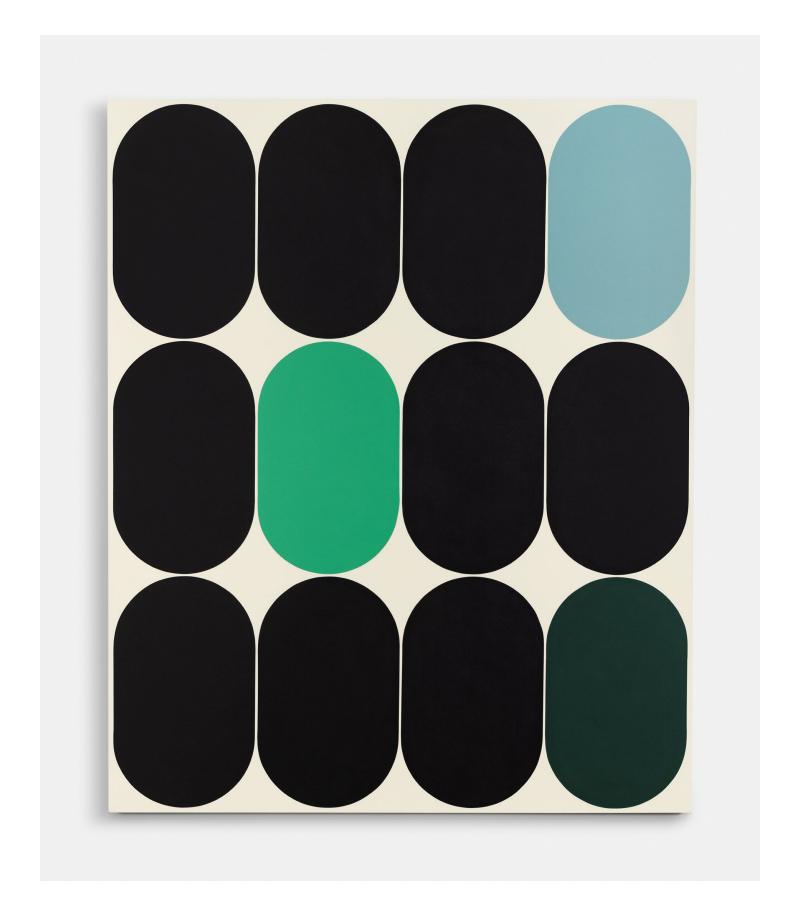

## **RURI YI**

January 14 – February 25, 2023

HEMPHILL

Yi presents a basic unit or form inspired by daily life, urban space, and the natural landscape. The Eq. or Equilibrium Series explores the function of a single defined shape, deployed by the artist in marching arrangements where a grid of like forms is punctuated by contrasting colors. Yi has described this shape as a racetrack, and it appears as a capsule, neither flat nor three-dimensional. The elongated oval creates a sense of speed, suggesting an entity in constant motion, circles straining against their borders to fill all available space on the canvas.

Yi's vivid palette is alternated with compositions dominated by black pigment, where the black provides an optical metric to understand the balance of color throughout the painting.

Seemingly monochromatic application of paint defies an appearance of flatness, with colors placed adjacent to each other, demonstrating how a color can change the feeling of a space and fully occupy the visual field of the viewer. It is this field that concerns Yi – her purpose is to reflect the viewer's perspective and perceptions.