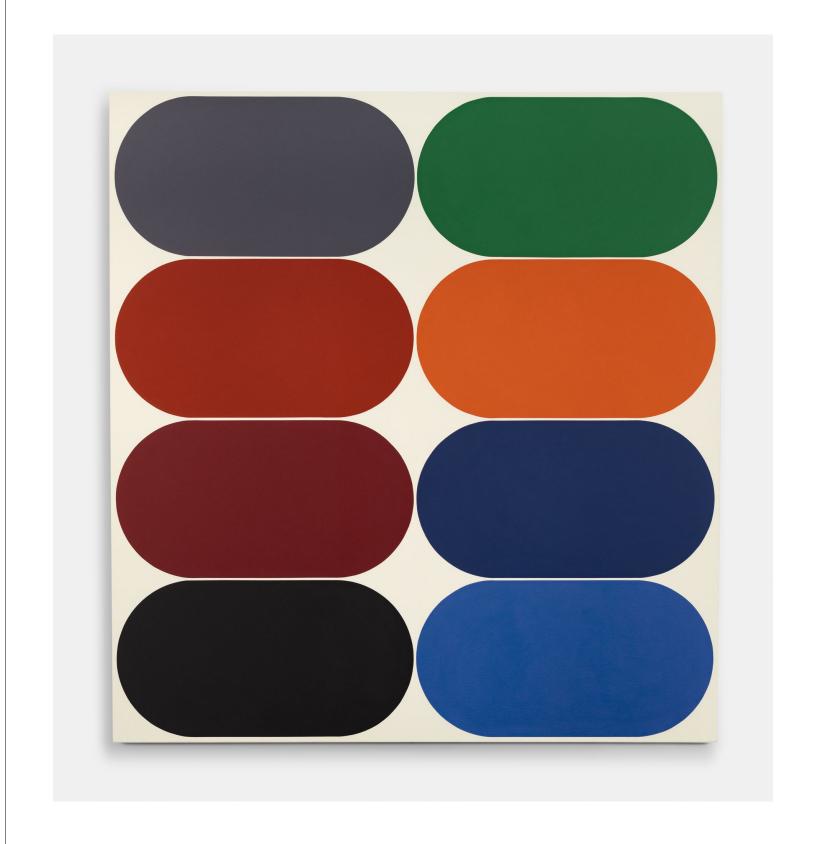

## **RURI YI**

January 14 – February 25, 2023

HEMPHILL

Yi presents a basic unit or form inspired by daily life, urban space, and the natural landscape. The Eq. or Equilibrium Series explores the function of a single defined shape, deployed by the artist in marching arrangements where a grid of like forms is punctuated by contrasting colors. Yi has described this shape as a racetrack, and it appears as a capsule, neither flat nor three-dimensional. The elongated oval creates a sense of speed, suggesting an entity in constant motion, circles straining against their borders to fill all available space on the canvas.

Yi's vivid palette is alternated with compositions dominated by black pigment, where the black provides an optical metric to understand the balance of color throughout the painting.

Seemingly monochromatic application of paint defies an appearance of flatness, with colors placed adjacent to each other, demonstrating how a color can change the feeling of a space and fully occupy the visual field of the viewer. It is this field that concerns Yi – her purpose is to reflect the viewer's perspective and perceptions.