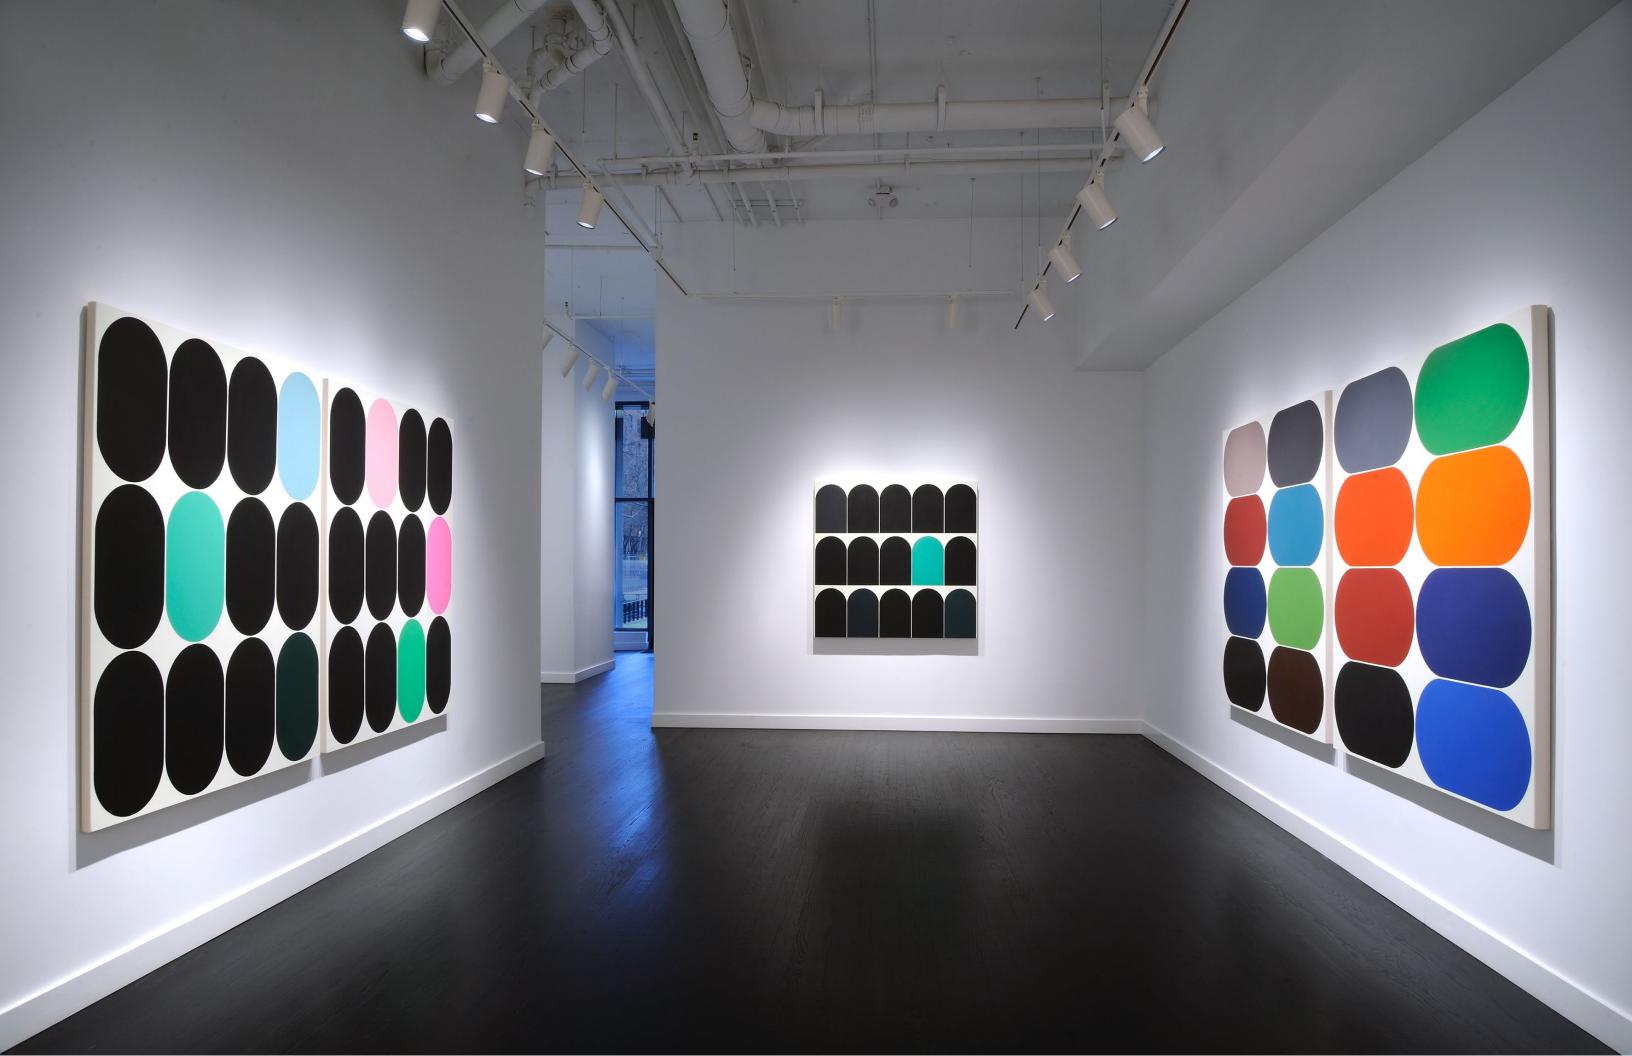

## **RURI YI**

January 14 – February 25, 2023

HEMPHILL

Yi presents a basic unit or form inspired by daily life, urban space, and the natural landscape. The Eq. or Equilibrium Series explores the function of a single defined shape, deployed by the artist in marching arrangements where a grid of like forms is punctuated by contrasting colors. Yi has described this shape as a racetrack, and it appears as a capsule, neither flat nor three-dimensional. The elongated oval creates a sense of speed, suggesting an entity in constant motion, circles straining against their borders to fill all available space on the canvas.

Yi's vivid palette is alternated with compositions dominated by black pigment, where the black provides an optical metric to understand the balance of color throughout the painting.

Seemingly monochromatic application of paint defies an appearance of flatness, with colors placed adjacent to each other, demonstrating how a color can change the feeling of a space and fully occupy the visual field of the viewer. It is this field that concerns Yi – her purpose is to reflect the viewer's perspective and perceptions.