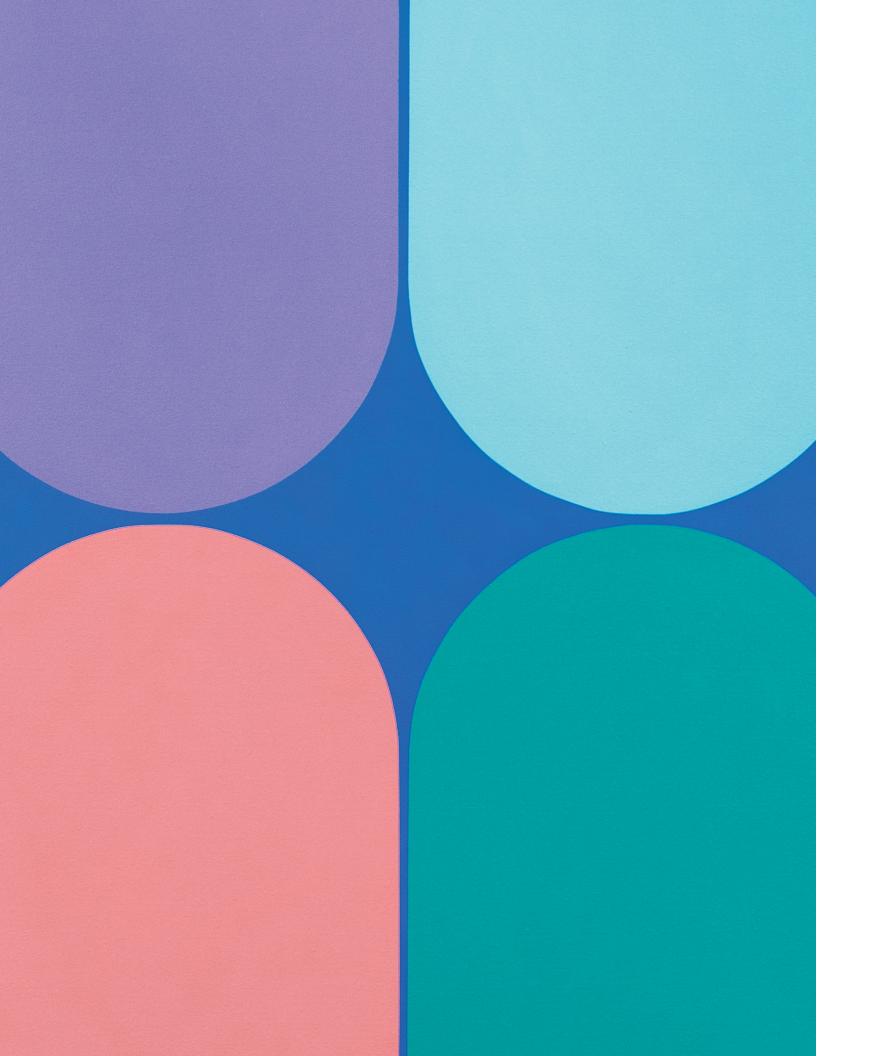

## **RURI YI**

January 14 – February 25, 2023

HEMPHILL

Yi presents a basic unit or form inspired by daily life, urban space, and the natural landscape. The Eq. or Equilibrium Series explores the function of a single defined shape, deployed by the artist in marching arrangements where a grid of like forms is punctuated by contrasting colors. Yi has described this shape as a racetrack, and it appears as a capsule, neither flat nor three-dimensional. The elongated oval creates a sense of speed, suggesting an entity in constant motion, circles straining against their borders to fill all available space on the canvas.

Yi's vivid palette is alternated with compositions dominated by black pigment, where the black provides an optical metric to understand the balance of color throughout the painting.

Seemingly monochromatic application of paint defies an appearance of flatness, with colors placed adjacent to each other, demonstrating how a color can change the feeling of a space and fully occupy the visual field of the viewer. It is this field that concerns Yi – her purpose is to reflect the viewer's perspective and perceptions.