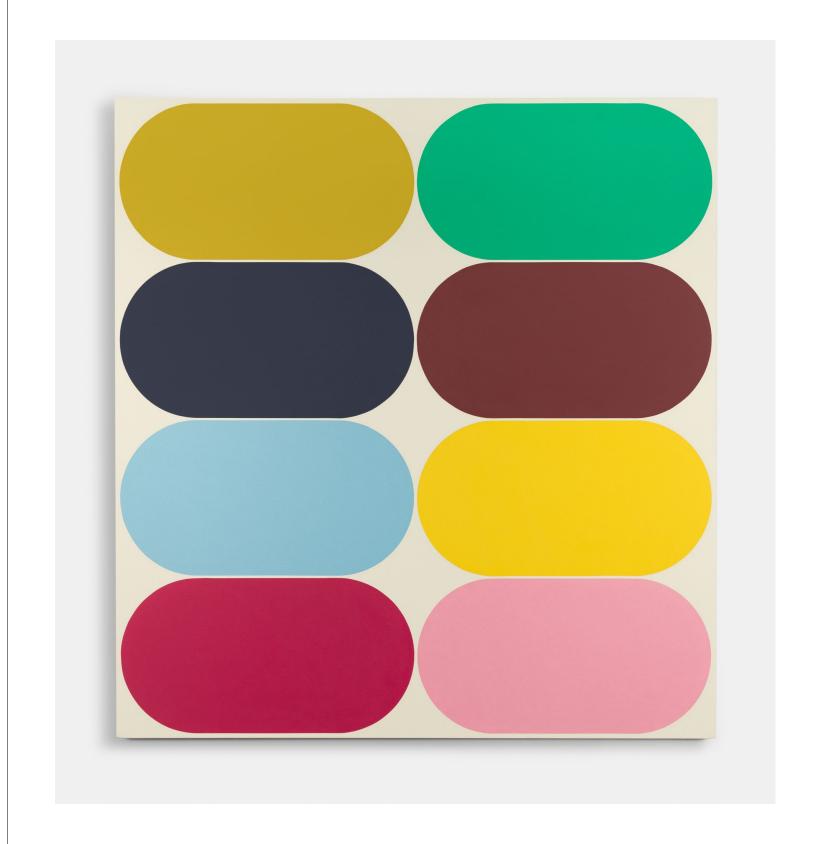

## **RURI YI**

January 14 – February 25, 2023

HEMPHILL

Yi presents a basic unit or form inspired by daily life, urban space, and the natural landscape. The Eq. or Equilibrium Series explores the function of a single defined shape, deployed by the artist in marching arrangements where a grid of like forms is punctuated by contrasting colors. Yi has described this shape as a racetrack, and it appears as a capsule, neither flat nor three-dimensional. The elongated oval creates a sense of speed, suggesting an entity in constant motion, circles straining against their borders to fill all available space on the canvas.

Yi's vivid palette is alternated with compositions dominated by black pigment, where the black provides an optical metric to understand the balance of color throughout the painting.

Seemingly monochromatic application of paint defies an appearance of flatness, with colors placed adjacent to each other, demonstrating how a color can change the feeling of a space and fully occupy the visual field of the viewer. It is this field that concerns Yi – her purpose is to reflect the viewer's perspective and perceptions.