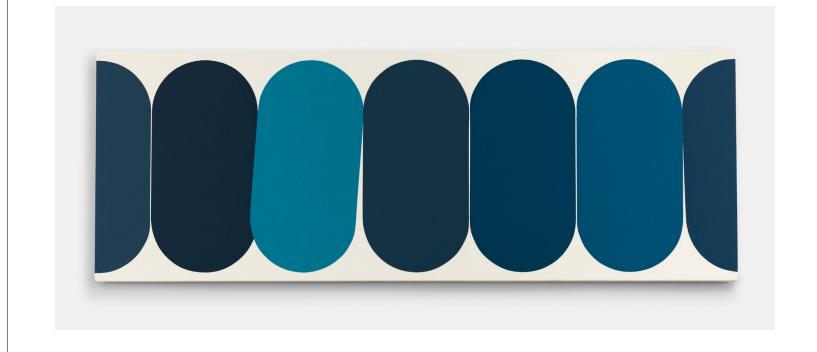

## **RURI YI**

January 14 – February 25, 2023

HEMPHILL

Yi presents a basic unit or form inspired by daily life, urban space, and the natural landscape. The Eq. or Equilibrium Series explores the function of a single defined shape, deployed by the artist in marching arrangements where a grid of like forms is punctuated by contrasting colors. Yi has described this shape as a racetrack, and it appears as a capsule, neither flat nor three-dimensional. The elongated oval creates a sense of speed, suggesting an entity in constant motion, circles straining against their borders to fill all available space on the canvas.

Yi's vivid palette is alternated with compositions dominated by black pigment, where the black provides an optical metric to understand the balance of color throughout the painting.

Seemingly monochromatic application of paint defies an appearance of flatness, with colors placed adjacent to each other, demonstrating how a color can change the feeling of a space and fully occupy the visual field of the viewer. It is this field that concerns Yi – her purpose is to reflect the viewer's perspective and perceptions.