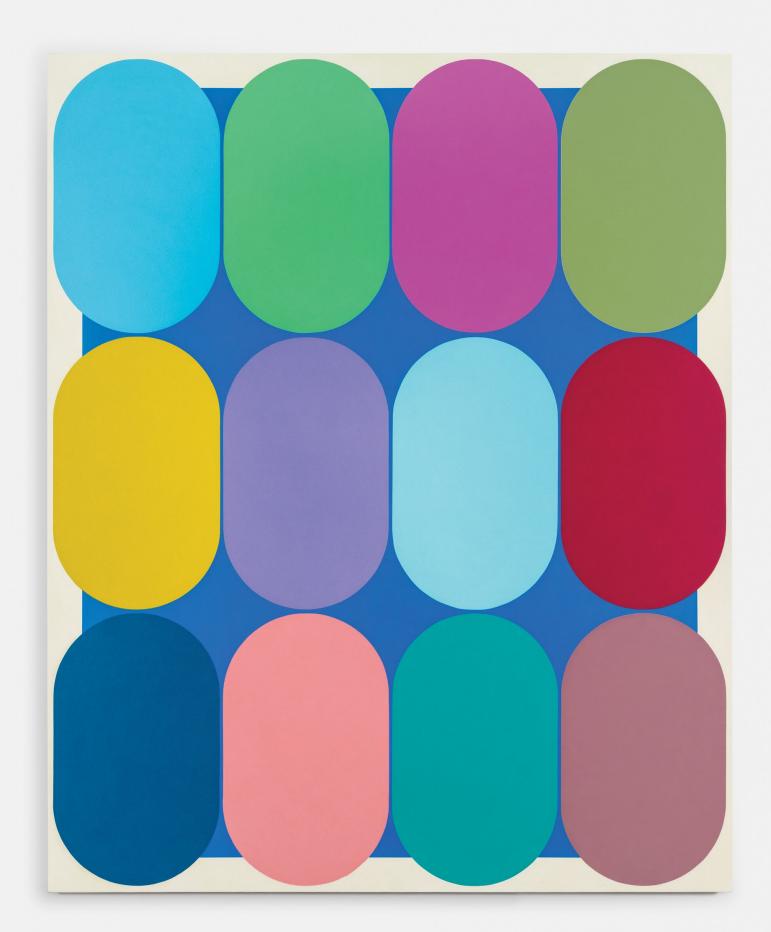

## **RURI YI**

January 14 – February 25, 2023

HEMPHILL

Yi presents a basic unit or form inspired by daily life, urban space, and the natural landscape. The Eq. or Equilibrium Series explores the function of a single defined shape, deployed by the artist in marching arrangements where a grid of like forms is punctuated by contrasting colors. Yi has described this shape as a racetrack, and it appears as a capsule, neither flat nor three-dimensional. The elongated oval creates a sense of speed, suggesting an entity in constant motion, circles straining against their borders to fill all available space on the canvas.

Yi's vivid palette is alternated with compositions dominated by black pigment, where the black provides an optical metric to understand the balance of color throughout the painting.

Seemingly monochromatic application of paint defies an appearance of flatness, with colors placed adjacent to each other, demonstrating how a color can change the feeling of a space and fully occupy the visual field of the viewer. It is this field that concerns Yi – her purpose is to reflect the viewer's perspective and perceptions.