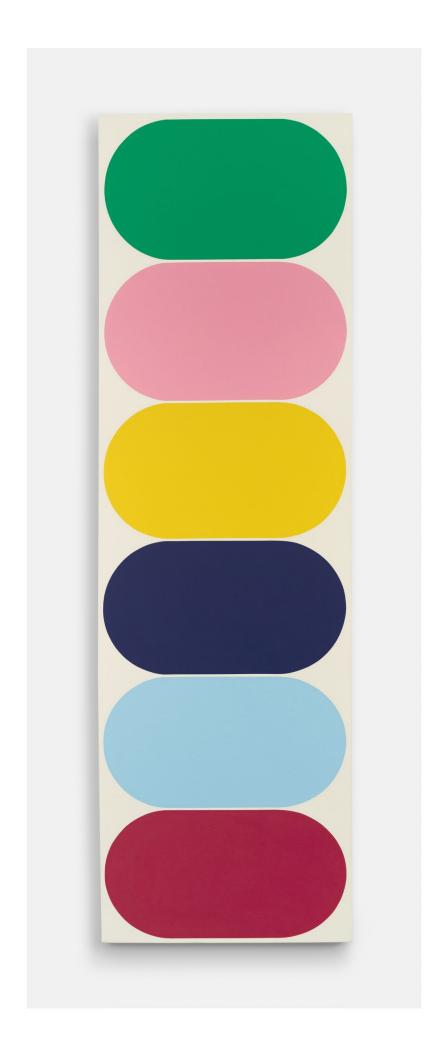

## **RURI YI**

January 14 – February 25, 2023

HEMPHILL

Yi presents a basic unit or form inspired by daily life, urban space, and the natural landscape. The Eq. or Equilibrium Series explores the function of a single defined shape, deployed by the artist in marching arrangements where a grid of like forms is punctuated by contrasting colors. Yi has described this shape as a racetrack, and it appears as a capsule, neither flat nor three-dimensional. The elongated oval creates a sense of speed, suggesting an entity in constant motion, circles straining against their borders to fill all available space on the canvas.

Eq.033 2022 acrylic on canvas 80 x 24 x 2 inches

Eq.030 2022 acrylic on canvas 15 x 42 x 1 1/4 inches

Eq.029 2022 acrylic on canvas 15 x 42 x 1 1/4 inches

L08 2022 acrylic on canvas 52 x 54 x 2 inches

Eq.032 2022 acrylic on canvas 66 x 62 x 2 inches