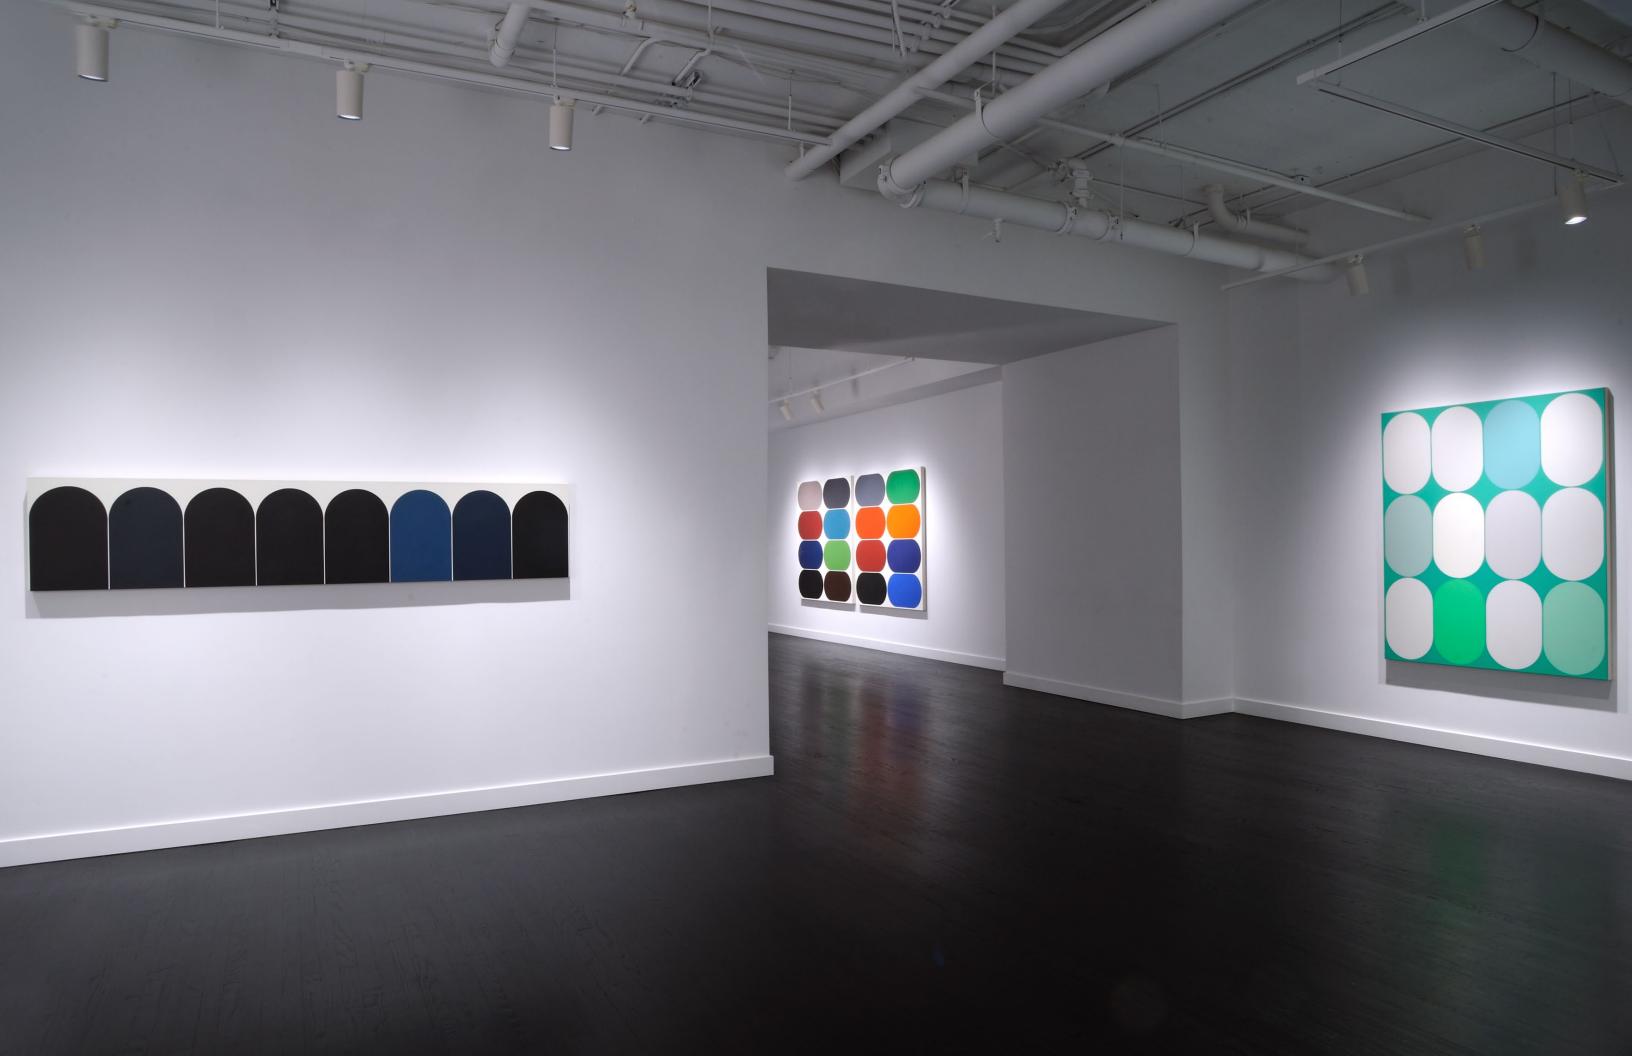

## **RURI YI**

January 14 – February 25, 2023

HEMPHILL

Yi presents a basic unit or form inspired by daily life, urban space, and the natural landscape. The Eq. or Equilibrium Series explores the function of a single defined shape, deployed by the artist in marching arrangements where a grid of like forms is punctuated by contrasting colors. Yi has described this shape as a racetrack, and it appears as a capsule, neither flat nor three-dimensional. The elongated oval creates a sense of speed, suggesting an entity in constant motion, circles straining against their borders to fill all available space on the canvas.

Yi's vivid palette is alternated with compositions dominated by black pigment, where the black provides an optical metric to understand the balance of color throughout the painting.

Seemingly monochromatic application of paint defies an appearance of flatness, with colors placed adjacent to each other, demonstrating how a color can change the feeling of a space and fully occupy the visual field of the viewer. It is this field that concerns Yi – her purpose is to reflect the viewer's perspective and perceptions.