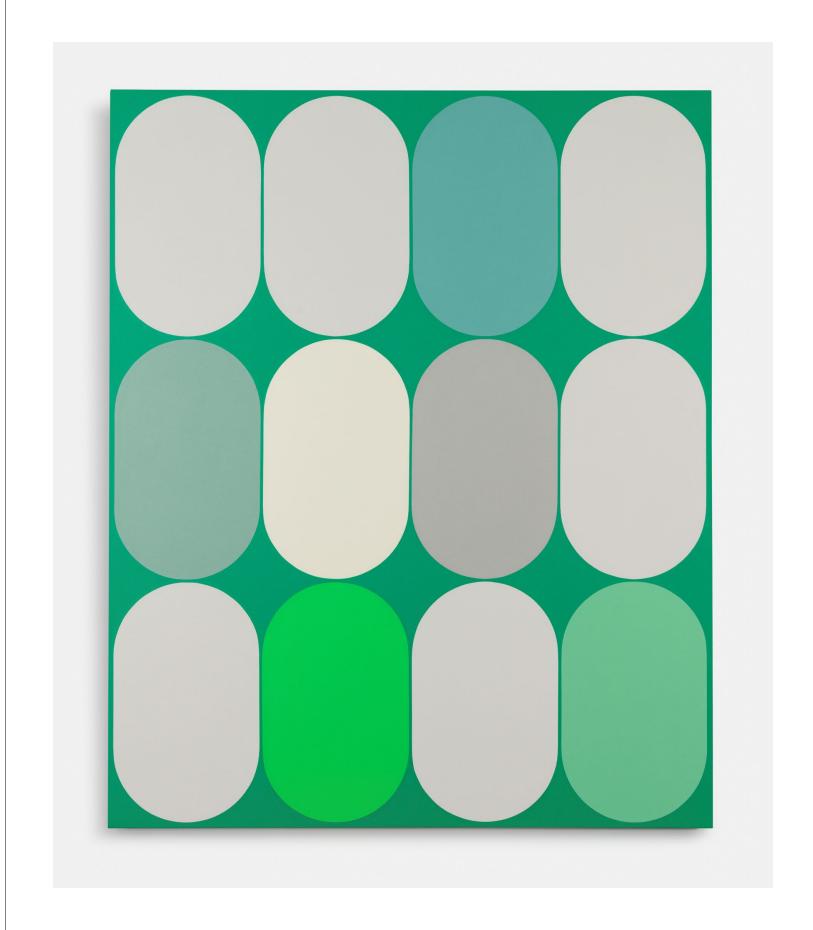

## **RURI YI**

January 14 – February 25, 2023

HEMPHILL

Yi presents a basic unit or form inspired by daily life, urban space, and the natural landscape. The Eq. or Equilibrium Series explores the function of a single defined shape, deployed by the artist in marching arrangements where a grid of like forms is punctuated by contrasting colors. Yi has described this shape as a racetrack, and it appears as a capsule, neither flat nor three-dimensional. The elongated oval creates a sense of speed, suggesting an entity in constant motion, circles straining against their borders to fill all available space on the canvas.

Yi's vivid palette is alternated with compositions dominated by black pigment, where the black provides an optical metric to understand the balance of color throughout the painting.

Seemingly monochromatic application of paint defies an appearance of flatness, with colors placed adjacent to each other, demonstrating how a color can change the feeling of a space and fully occupy the visual field of the viewer. It is this field that concerns Yi – her purpose is to reflect the viewer's perspective and perceptions.

Eq.028 2022 acrylic on canvas 66 x 54 x 1 1/4 inches

Eq.019
2021
acrylic on canvas
66 x 62 x 2 inches

Eq.023 2022 acrylic on canvas 66 x 62 x 2 inches