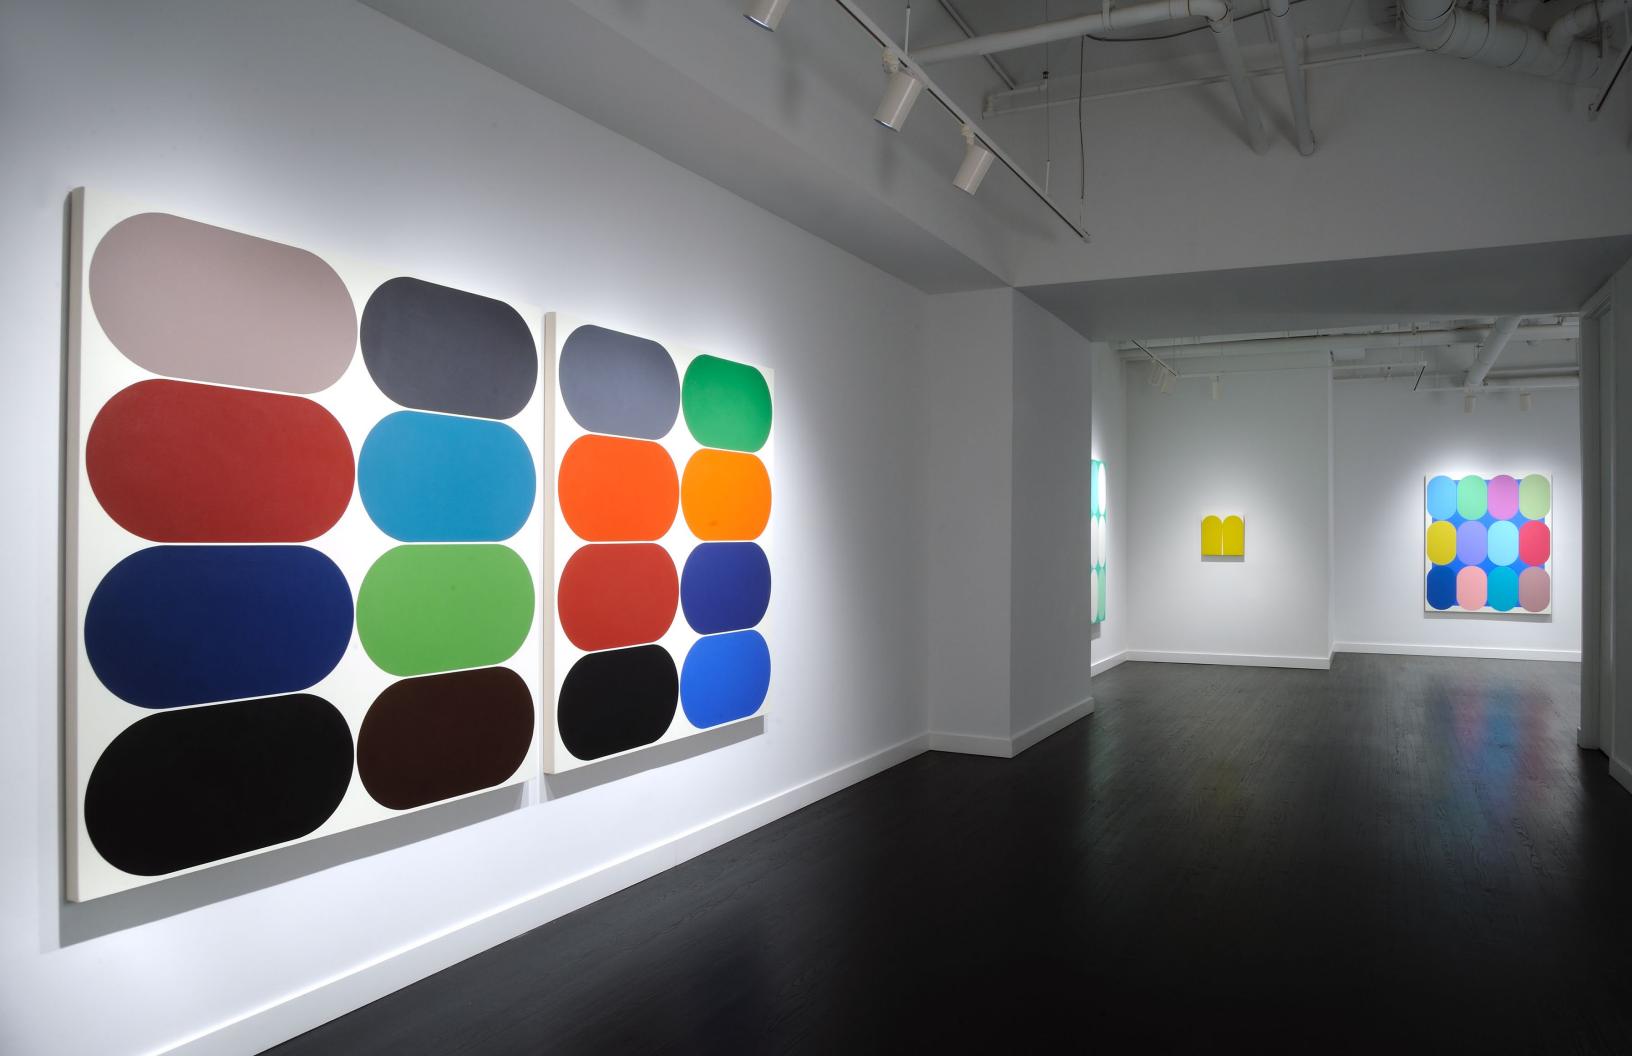

## **RURI YI**

January 14 - February 25, 2023

## **RURI YI**

January 14 – February 25, 2023

HEMPHILL

Yi presents a basic unit or form inspired by daily life, urban space, and the natural landscape. The Eq. or Equilibrium Series explores the function of a single defined shape, deployed by the artist in marching arrangements where a grid of like forms is punctuated by contrasting colors. Yi has described this shape as a racetrack, and it appears as a capsule, neither flat nor three-dimensional. The elongated oval creates a sense of speed, suggesting an entity in constant motion, circles straining against their borders to fill all available space on the canvas.

Yi's vivid palette is alternated with compositions dominated by black pigment, where the black provides an optical metric to understand the balance of color throughout the painting.

Seemingly monochromatic application of paint defies an appearance of flatness, with colors placed adjacent to each other, demonstrating how a color can change the feeling of a space and fully occupy the visual field of the viewer. It is this field that concerns Yi – her purpose is to reflect the viewer's perspective and perceptions.