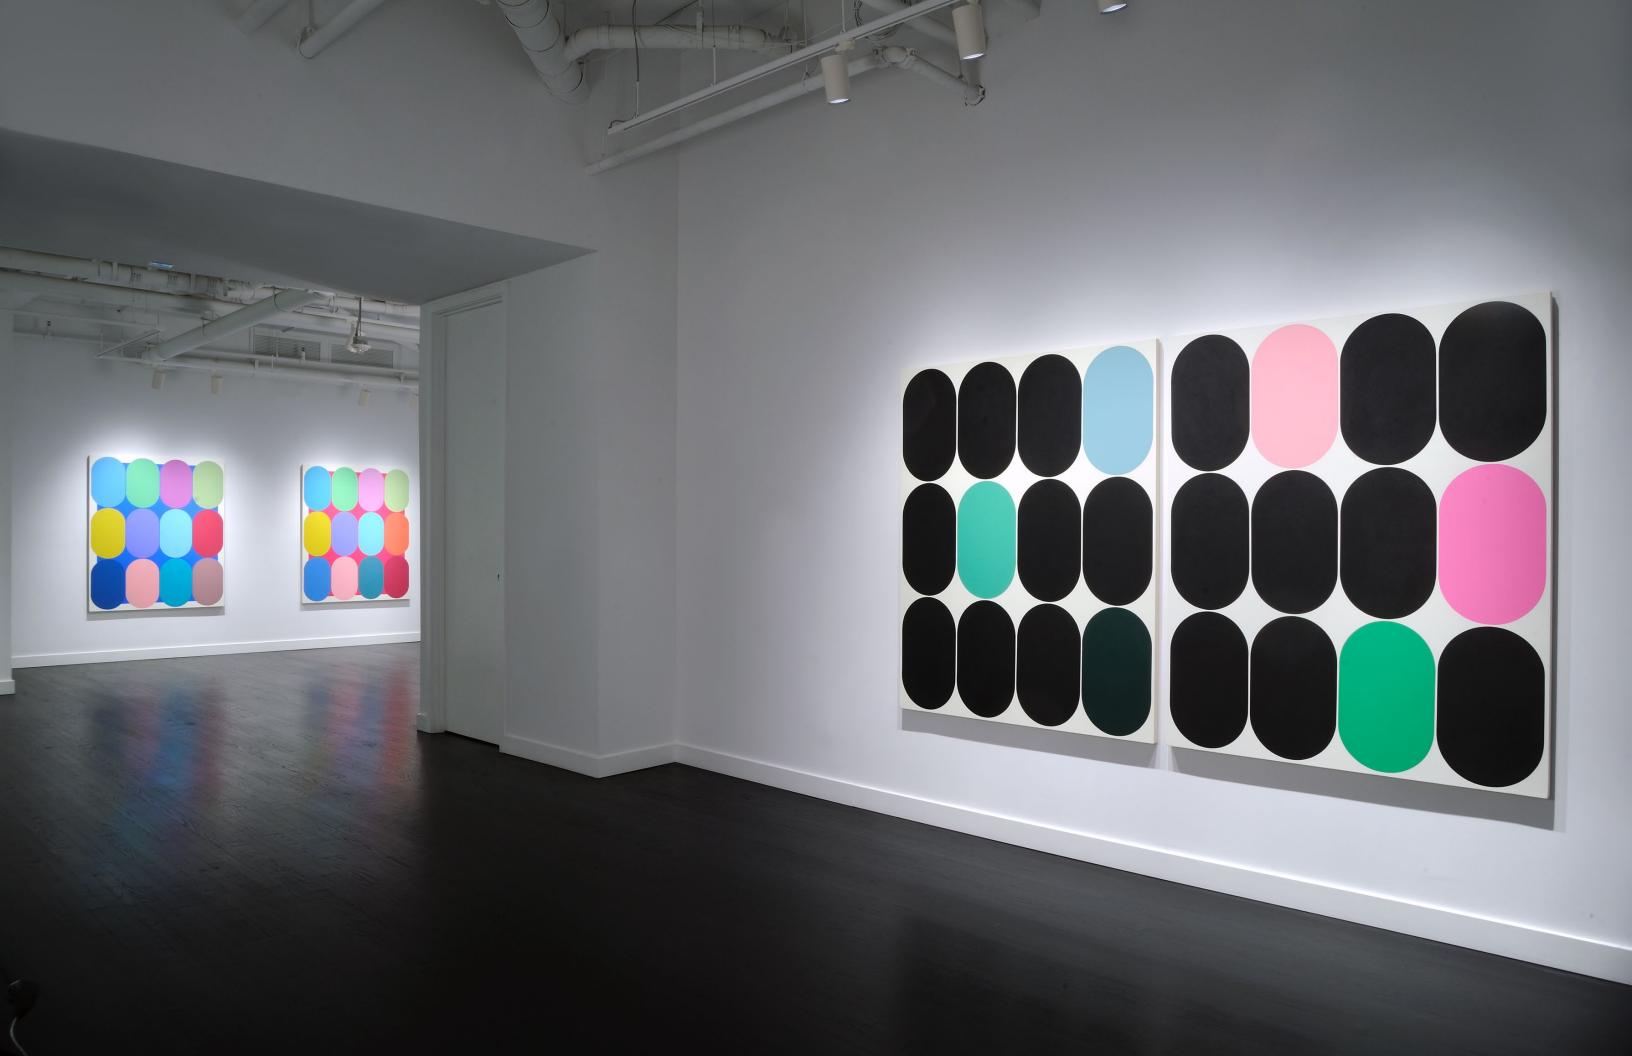

## **RURI YI**

January 14 – February 25, 2023

HEMPHILL

Yi presents a basic unit or form inspired by daily life, urban space, and the natural landscape. The Eq. or Equilibrium Series explores the function of a single defined shape, deployed by the artist in marching arrangements where a grid of like forms is punctuated by contrasting colors. Yi has described this shape as a racetrack, and it appears as a capsule, neither flat nor three-dimensional. The elongated oval creates a sense of speed, suggesting an entity in constant motion, circles straining against their borders to fill all available space on the canvas.

Yi's vivid palette is alternated with compositions dominated by black pigment, where the black provides an optical metric to understand the balance of color throughout the painting.

Seemingly monochromatic application of paint defies an appearance of flatness, with colors placed adjacent to each other, demonstrating how a color can change the feeling of a space and fully occupy the visual field of the viewer. It is this field that concerns Yi – her purpose is to reflect the viewer's perspective and perceptions.