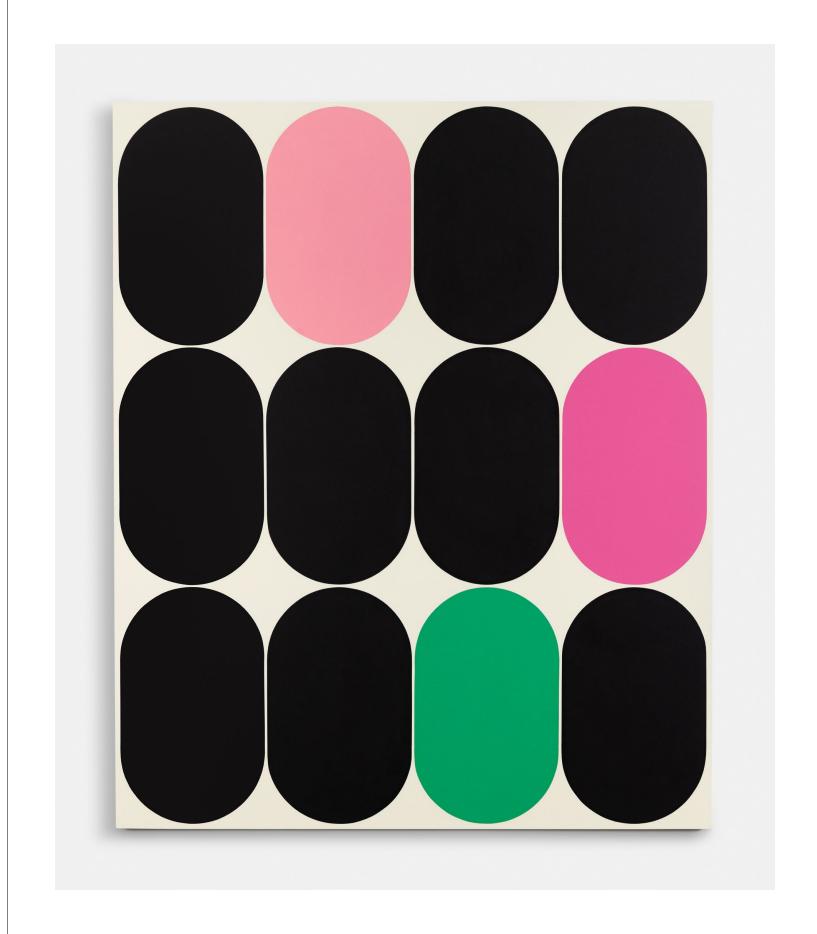

## **RURI YI**

January 14 – February 25, 2023

HEMPHILL

Yi presents a basic unit or form inspired by daily life, urban space, and the natural landscape. The Eq. or Equilibrium Series explores the function of a single defined shape, deployed by the artist in marching arrangements where a grid of like forms is punctuated by contrasting colors. Yi has described this shape as a racetrack, and it appears as a capsule, neither flat nor three-dimensional. The elongated oval creates a sense of speed, suggesting an entity in constant motion, circles straining against their borders to fill all available space on the canvas.

Yi's vivid palette is alternated with compositions dominated by black pigment, where the black provides an optical metric to understand the balance of color throughout the painting.

Seemingly monochromatic application of paint defies an appearance of flatness, with colors placed adjacent to each other, demonstrating how a color can change the feeling of a space and fully occupy the visual field of the viewer. It is this field that concerns Yi – her purpose is to reflect the viewer's perspective and perceptions.