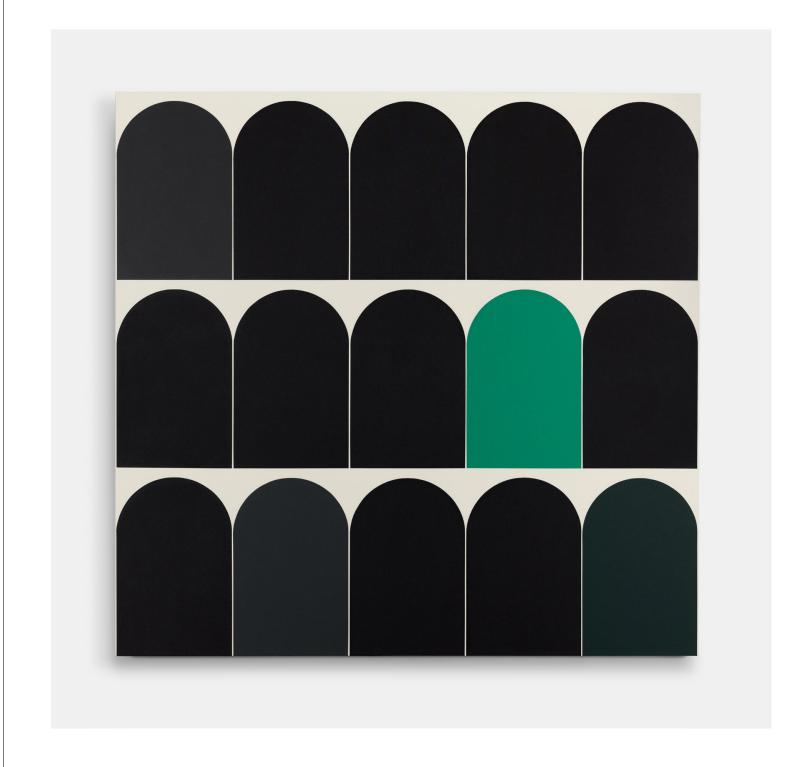

## **RURI YI**

January 14 – February 25, 2023

HEMPHILL

Yi presents a basic unit or form inspired by daily life, urban space, and the natural landscape. The Eq. or Equilibrium Series explores the function of a single defined shape, deployed by the artist in marching arrangements where a grid of like forms is punctuated by contrasting colors. Yi has described this shape as a racetrack, and it appears as a capsule, neither flat nor three-dimensional. The elongated oval creates a sense of speed, suggesting an entity in constant motion, circles straining against their borders to fill all available space on the canvas.

Yi's vivid palette is alternated with compositions dominated by black pigment, where the black provides an optical metric to understand the balance of color throughout the painting.

Seemingly monochromatic application of paint defies an appearance of flatness, with colors placed adjacent to each other, demonstrating how a color can change the feeling of a space and fully occupy the visual field of the viewer. It is this field that concerns Yi – her purpose is to reflect the viewer's perspective and perceptions.