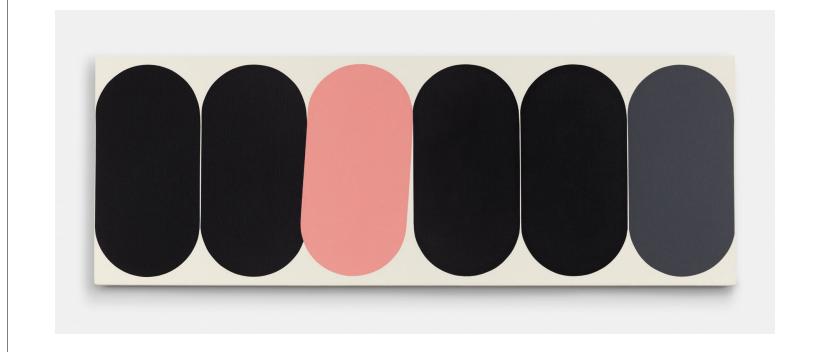

## **RURI YI**

January 14 – February 25, 2023

HEMPHILL

Yi presents a basic unit or form inspired by daily life, urban space, and the natural landscape. The Eq. or Equilibrium Series explores the function of a single defined shape, deployed by the artist in marching arrangements where a grid of like forms is punctuated by contrasting colors. Yi has described this shape as a racetrack, and it appears as a capsule, neither flat nor three-dimensional. The elongated oval creates a sense of speed, suggesting an entity in constant motion, circles straining against their borders to fill all available space on the canvas.

Yi's vivid palette is alternated with compositions dominated by black pigment, where the black provides an optical metric to understand the balance of color throughout the painting.

Seemingly monochromatic application of paint defies an appearance of flatness, with colors placed adjacent to each other, demonstrating how a color can change the feeling of a space and fully occupy the visual field of the viewer. It is this field that concerns Yi – her purpose is to reflect the viewer's perspective and perceptions.