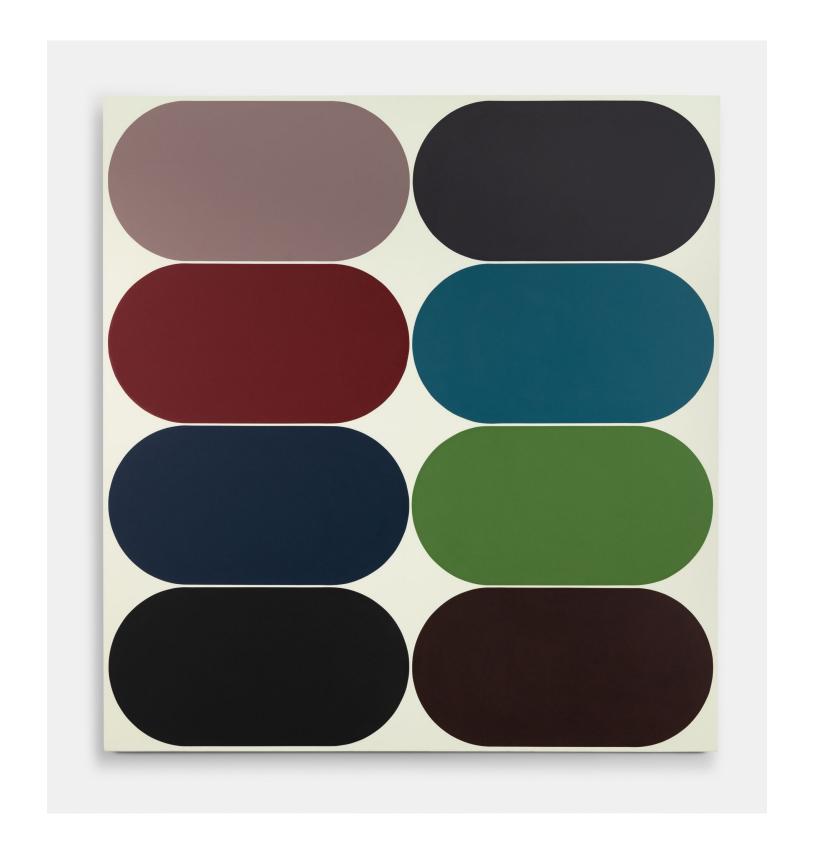

## **RURI YI**

January 14 – February 25, 2023

HEMPHILL

Yi presents a basic unit or form inspired by daily life, urban space, and the natural landscape. The Eq. or Equilibrium Series explores the function of a single defined shape, deployed by the artist in marching arrangements where a grid of like forms is punctuated by contrasting colors. Yi has described this shape as a racetrack, and it appears as a capsule, neither flat nor three-dimensional. The elongated oval creates a sense of speed, suggesting an entity in constant motion, circles straining against their borders to fill all available space on the canvas.

Yi's vivid palette is alternated with compositions dominated by black pigment, where the black provides an optical metric to understand the balance of color throughout the painting.

Seemingly monochromatic application of paint defies an appearance of flatness, with colors placed adjacent to each other, demonstrating how a color can change the feeling of a space and fully occupy the visual field of the viewer. It is this field that concerns Yi – her purpose is to reflect the viewer's perspective and perceptions.