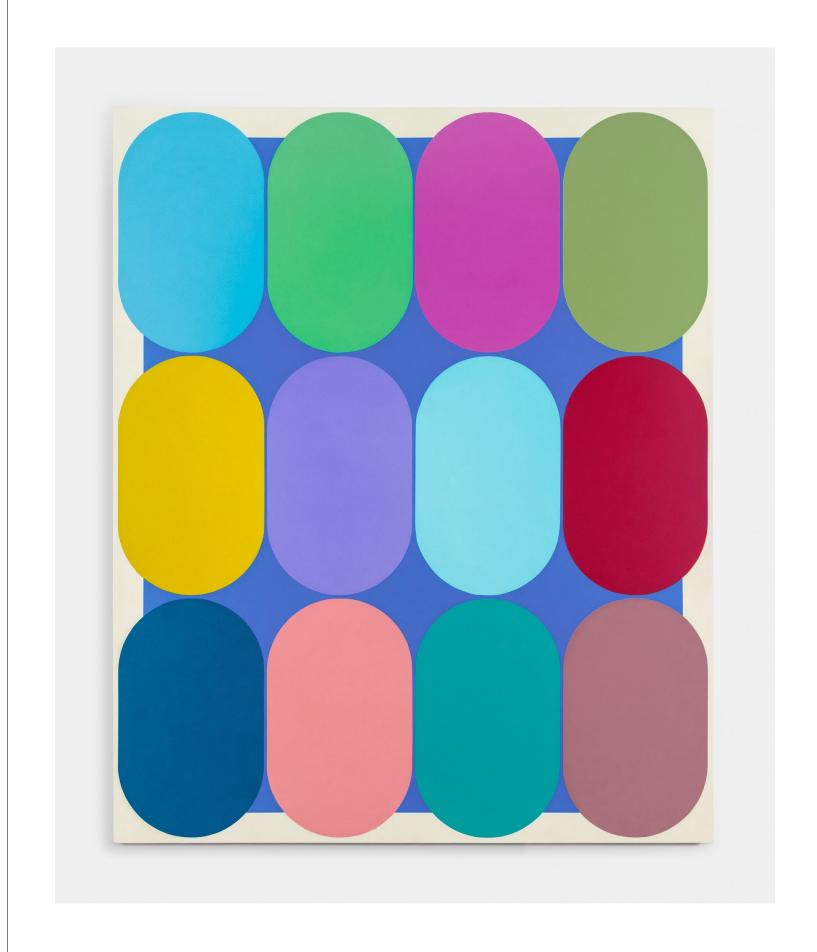

## **RURI YI**

January 14 – February 25, 2023

HEMPHILL

Yi presents a basic unit or form inspired by daily life, urban space, and the natural landscape. The Eq. or Equilibrium Series explores the function of a single defined shape, deployed by the artist in marching arrangements where a grid of like forms is punctuated by contrasting colors. Yi has described this shape as a racetrack, and it appears as a capsule, neither flat nor three-dimensional. The elongated oval creates a sense of speed, suggesting an entity in constant motion, circles straining against their borders to fill all available space on the canvas.

Yi's vivid palette is alternated with compositions dominated by black pigment, where the black provides an optical metric to understand the balance of color throughout the painting.

Seemingly monochromatic application of paint defies an appearance of flatness, with colors placed adjacent to each other, demonstrating how a color can change the feeling of a space and fully occupy the visual field of the viewer. It is this field that concerns Yi – her purpose is to reflect the viewer's perspective and perceptions.

Eq.028 2022 acrylic on canvas 66 x 54 x 1 1/4 inches

Eq.019
2021
acrylic on canvas
66 x 62 x 2 inches

Eq.023 2022 acrylic on canvas 66 x 62 x 2 inches