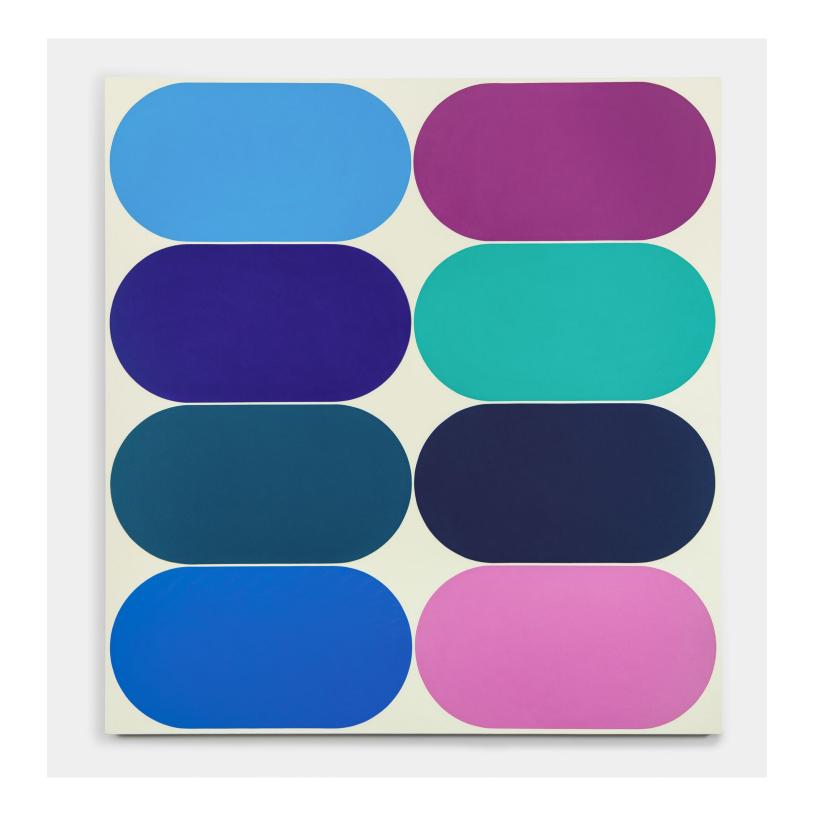

## **RURI YI**

January 14 – February 25, 2023

HEMPHILL

Yi presents a basic unit or form inspired by daily life, urban space, and the natural landscape. The Eq. or Equilibrium Series explores the function of a single defined shape, deployed by the artist in marching arrangements where a grid of like forms is punctuated by contrasting colors. Yi has described this shape as a racetrack, and it appears as a capsule, neither flat nor three-dimensional. The elongated oval creates a sense of speed, suggesting an entity in constant motion, circles straining against their borders to fill all available space on the canvas.

Yi's vivid palette is alternated with compositions dominated by black pigment, where the black provides an optical metric to understand the balance of color throughout the painting.

Seemingly monochromatic application of paint defies an appearance of flatness, with colors placed adjacent to each other, demonstrating how a color can change the feeling of a space and fully occupy the visual field of the viewer. It is this field that concerns Yi – her purpose is to reflect the viewer's perspective and perceptions.