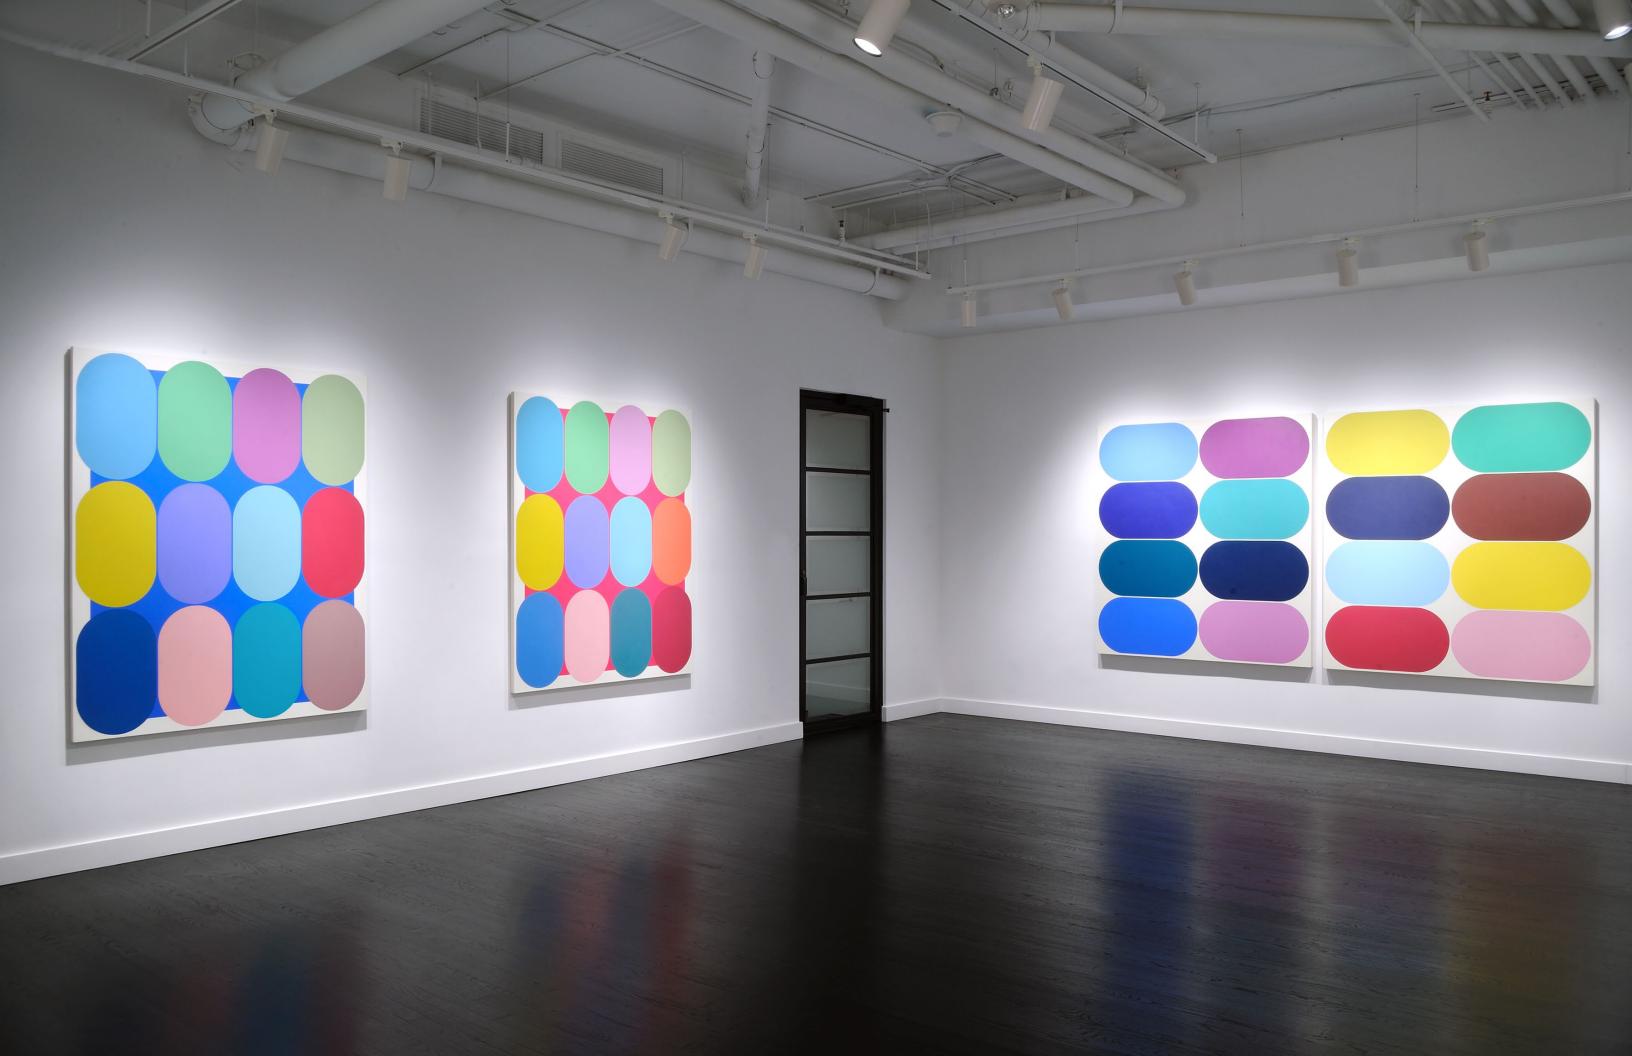

## **RURI YI**

January 14 – February 25, 2023

HEMPHILL

Yi presents a basic unit or form inspired by daily life, urban space, and the natural landscape. The Eq. or Equilibrium Series explores the function of a single defined shape, deployed by the artist in marching arrangements where a grid of like forms is punctuated by contrasting colors. Yi has described this shape as a racetrack, and it appears as a capsule, neither flat nor three-dimensional. The elongated oval creates a sense of speed, suggesting an entity in constant motion, circles straining against their borders to fill all available space on the canvas.

Yi's vivid palette is alternated with compositions dominated by black pigment, where the black provides an optical metric to understand the balance of color throughout the painting.

Seemingly monochromatic application of paint defies an appearance of flatness, with colors placed adjacent to each other, demonstrating how a color can change the feeling of a space and fully occupy the visual field of the viewer. It is this field that concerns Yi – her purpose is to reflect the viewer's perspective and perceptions.