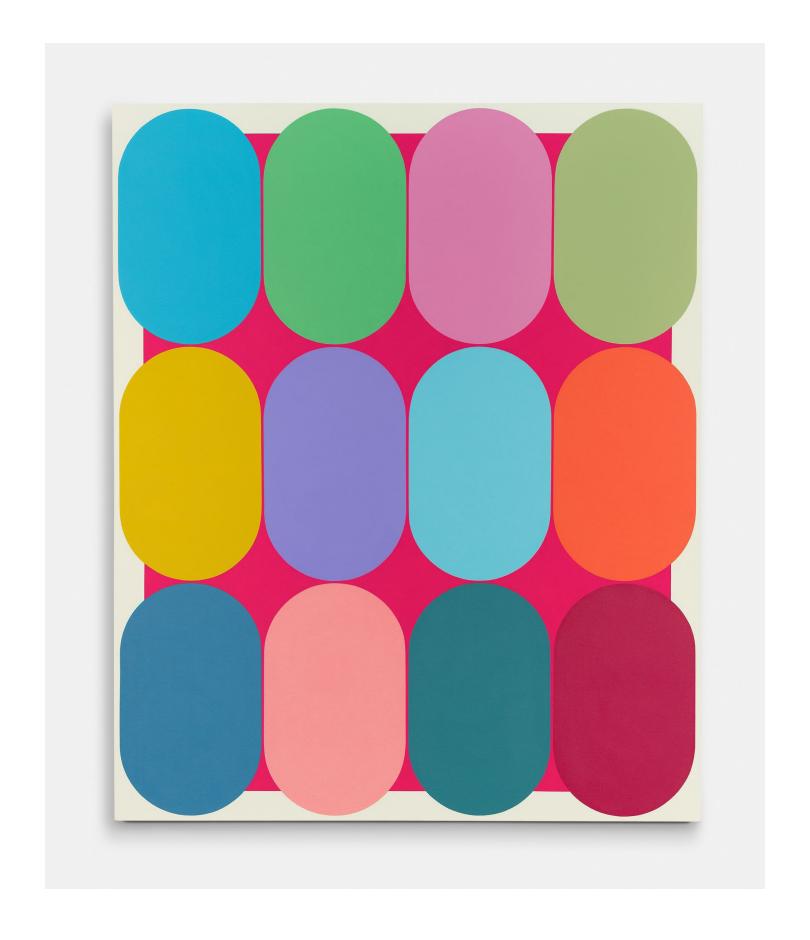

## **RURI YI**

January 14 – February 25, 2023

HEMPHILL

Yi presents a basic unit or form inspired by daily life, urban space, and the natural landscape. The Eq. or Equilibrium Series explores the function of a single defined shape, deployed by the artist in marching arrangements where a grid of like forms is punctuated by contrasting colors. Yi has described this shape as a racetrack, and it appears as a capsule, neither flat nor three-dimensional. The elongated oval creates a sense of speed, suggesting an entity in constant motion, circles straining against their borders to fill all available space on the canvas.

Yi's vivid palette is alternated with compositions dominated by black pigment, where the black provides an optical metric to understand the balance of color throughout the painting.

Seemingly monochromatic application of paint defies an appearance of flatness, with colors placed adjacent to each other, demonstrating how a color can change the feeling of a space and fully occupy the visual field of the viewer. It is this field that concerns Yi – her purpose is to reflect the viewer's perspective and perceptions.