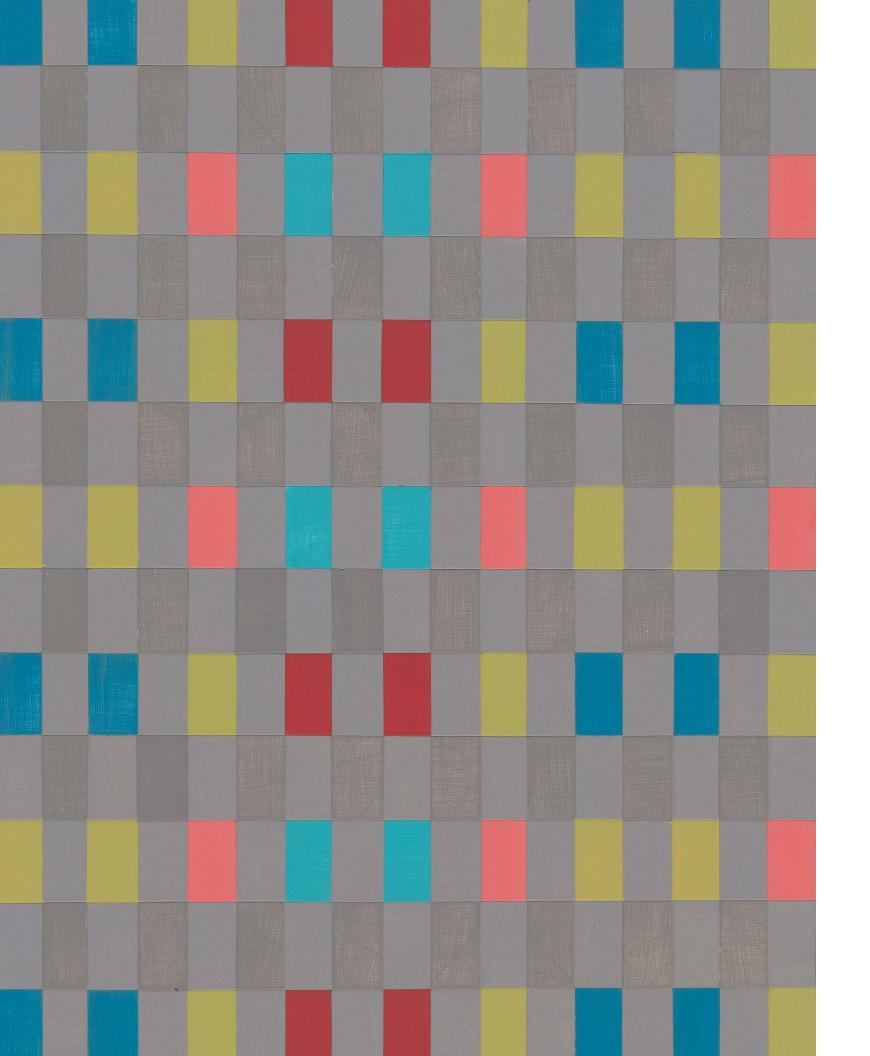

## OTHO D. BRANSON Paintings and Works on Paper

November 12 – December 23, 2022

HEMPHILL

Paintings and Works on Paper is the gallery's first solo exhibition of Otho D. Branson's work. The exhibition presents paintings and works on paper made between 2006 and 2021. Each work begins with a root rectangle or square, generating a composition in harmony with itself, reaching a balanced equilibrium. The artist employs colors and grays following the gradations of hue, value, and chroma codified in the Munsell Color System, developed in the early 20th century to create a rational way to describe the full spectrum of colors and systematically illustrate color concepts for scientific research.

Branson's early work was firmly rooted in the tradition of classical figure and perspective drawing in graphite, charcoal, and ink on paper. In the 1990s Branson began to generate geometric compositions atop a preparatory sketch of diagonals, first working in acrylic on paper and moving into acrylic on masonite. Squares and rectangles evolve gently from one work to the next, creating sequential groups of works, each one a slight variation from the last. Branson's systematic approach provides a path toward freedom of expression within a series of self-imposed parameters or limitations.