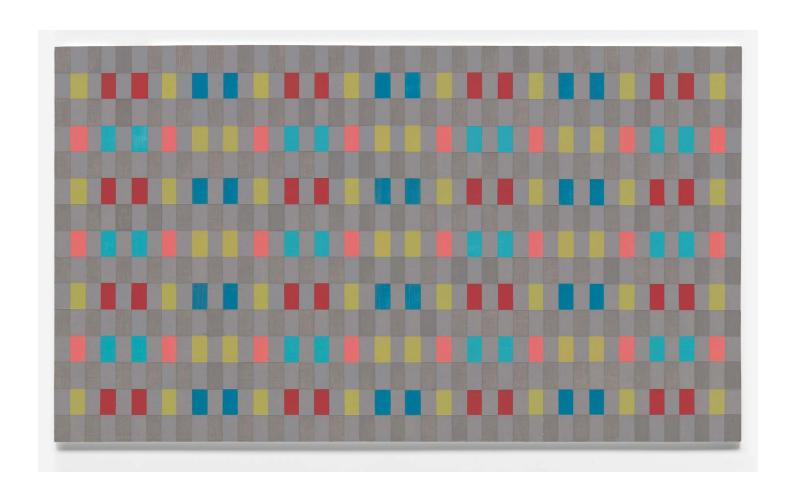

2021-01-30 2021 graphite and acrylic on Arches paper 8 x 14 inches on paper 16 x 20 1/2 inches

2018-10-16
2018
graphite and acrylic on Arches paper
14 7/8 x 22 1/2 inches on paper 22 1/2 x 30 inches

2018-12-18 2018 acrylic on masonite 18 1/4 x 31 7/8 inches