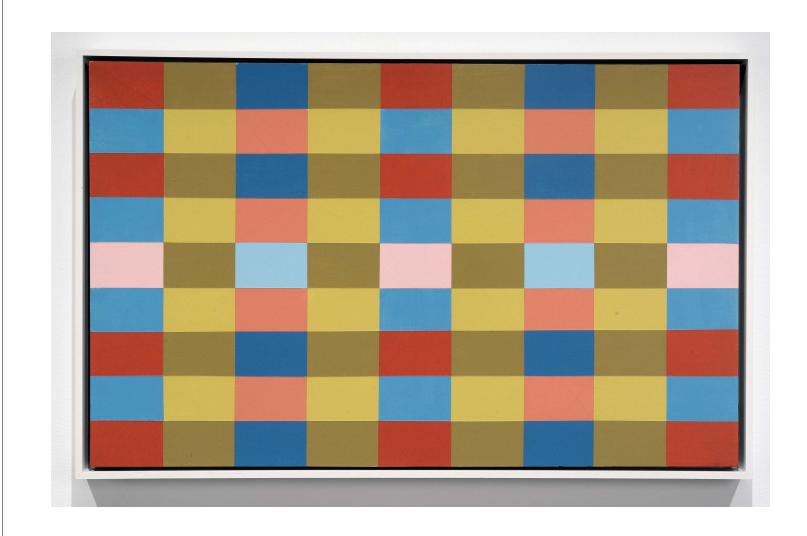

5/21/06 2006 graphite and acrylic on Arches paper 13 1/2 x 21 7/8 inches on paper 22 3/4 x 30 1/4 inches

2014-11-19 2014 acrylic on masonite 14 7/8 x 24 inches

2015-04-12 2015 acrylic on masonite 14 7/8 x 24 inches

2021-05-08 2021 acrylic on masonite 14 7/8 x 24 inches

2017-06-22 2017 acrylic on masonite 13 7/8 x 24 inches

2021-06-15 2021 acrylic on masonite 14 7/8 x 24 inches

2021-07-12 2021 acrylic on masonite 14 7/8 x 24 inches