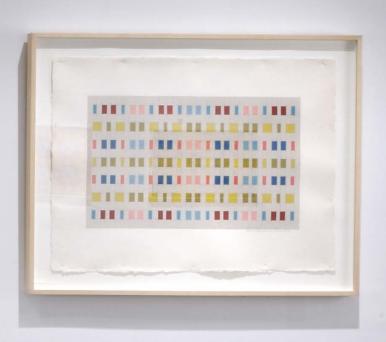

5/21/06 2006 graphite and acrylic on Arches paper 13 1/2 x 21 7/8 inches on paper 22 3/4 x 30 1/4 inches

2014-11-19 2014 acrylic on masonite 14 7/8 x 24 inches

2015-04-12 2015 acrylic on masonite 14 7/8 x 24 inches