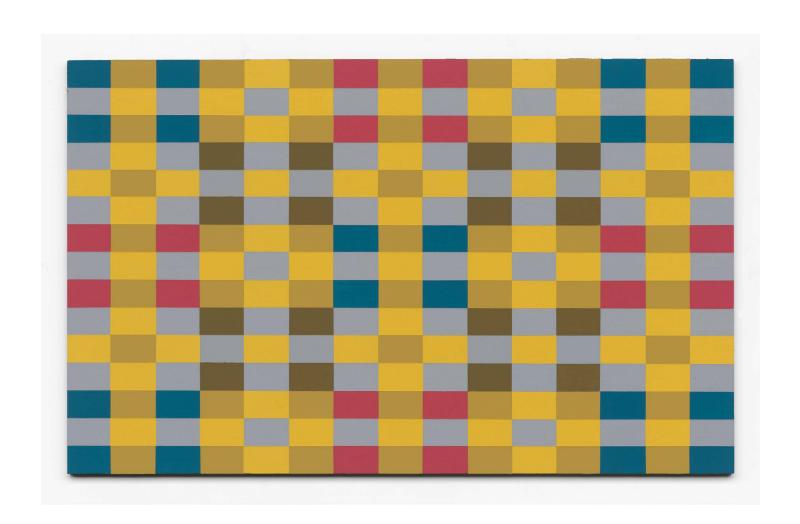

2021-01-30 2021 graphite and acrylic on Arches paper 8 x 14 inches on paper 16 x 20 1/2 inches

2018-10-16
2018
graphite and acrylic on Arches paper
14 7/8 x 22 1/2 inches on paper 22 1/2 x 30 inches

2018-12-18 2018 acrylic on masonite 18 1/4 x 31 7/8 inches