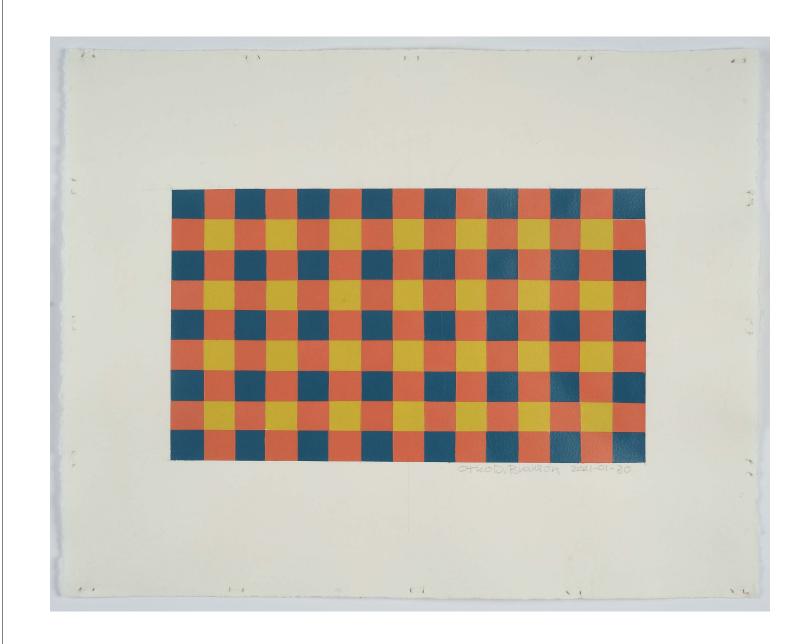

2021-01-30 2021 graphite and acrylic on Arches paper 8 x 14 inches on paper 16 x 20 1/2 inches

2018-10-16
2018
graphite and acrylic on Arches paper
14 7/8 x 22 1/2 inches on paper 22 1/2 x 30 inches

2018-12-18 2018 acrylic on masonite 18 1/4 x 31 7/8 inches