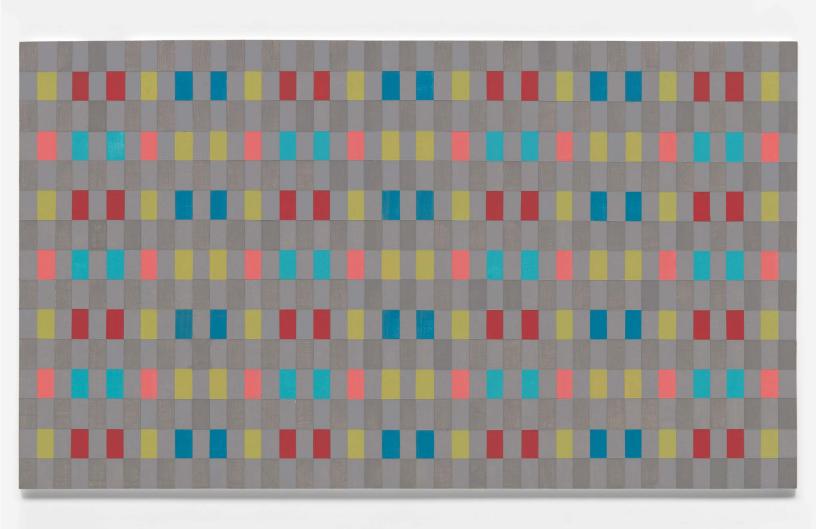

## OTHO D. BRANSON Paintings and Works on Paper

November 12 – December 23, 2022

HEMPHILL

Paintings and Works on Paper is the gallery's first solo exhibition of Otho D. Branson's work. The exhibition presents paintings and works on paper made between 2006 and 2021. Each work begins with a root rectangle or square, generating a composition in harmony with itself, reaching a balanced equilibrium. The artist employs colors and grays following the gradations of hue, value, and chroma codified in the Munsell Color System, developed in the early 20th century to create a rational way to describe the full spectrum of colors and systematically illustrate color concepts for scientific research.

Branson's early work was firmly rooted in the tradition of classical figure and perspective drawing in graphite, charcoal, and ink on paper. In the 1990s Branson began to generate geometric compositions atop a preparatory sketch of diagonals, first working in acrylic on paper and moving into acrylic on masonite. Squares and rectangles evolve gently from one work to the next, creating sequential groups of works, each one a slight variation from the last. Branson's systematic approach provides a path toward freedom of expression within a series of self-imposed parameters or limitations.