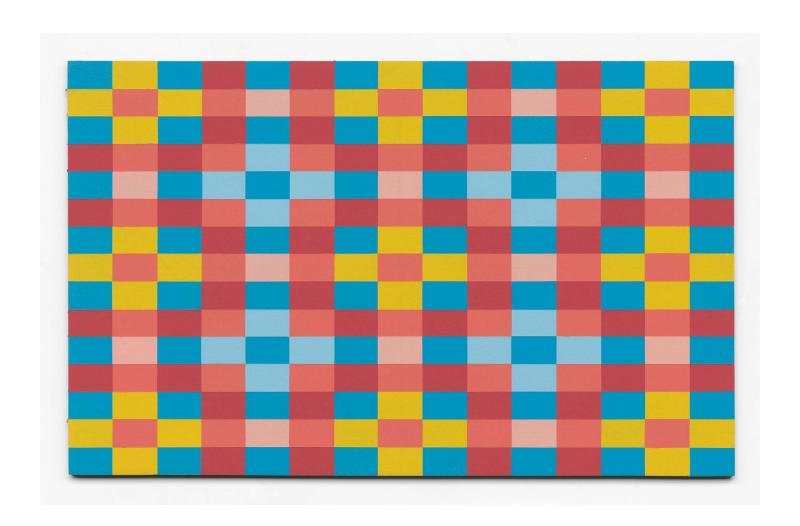

2021-01-30 2021 graphite and acrylic on Arches paper 8 x 14 inches on paper 16 x 20 1/2 inches

2018-10-16
2018
graphite and acrylic on Arches paper
14 7/8 x 22 1/2 inches on paper 22 1/2 x 30 inches

2018-12-18 2018 acrylic on masonite 18 1/4 x 31 7/8 inches