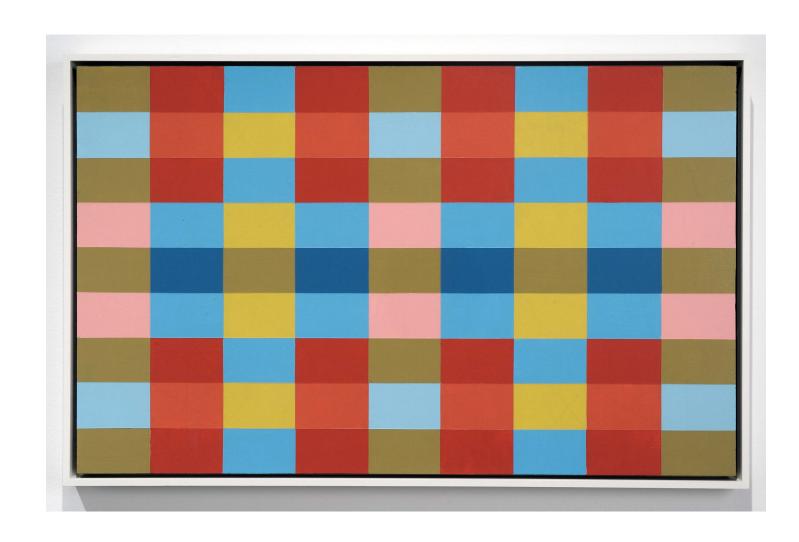

## OTHO D. BRANSON Paintings and Works on Paper

November 12 – December 23, 2022

HEMPHILL

Paintings and Works on Paper is the gallery's first solo exhibition of Otho D. Branson's work. The exhibition presents paintings and works on paper made between 2006 and 2021. Each work begins with a root rectangle or square, generating a composition in harmony with itself, reaching a balanced equilibrium. The artist employs colors and grays following the gradations of hue, value, and chroma codified in the Munsell Color System, developed in the early 20th century to create a rational way to describe the full spectrum of colors and systematically illustrate color concepts for scientific research.

Branson's early work was firmly rooted in the tradition of classical figure and perspective drawing in graphite, charcoal, and ink on paper. In the 1990s Branson began to generate geometric compositions atop a preparatory sketch of diagonals, first working in acrylic on paper and moving into acrylic on masonite. Squares and rectangles evolve gently from one work to the next, creating sequential groups of works, each one a slight variation from the last. Branson's systematic approach provides a path toward freedom of expression within a series of self-imposed parameters or limitations.

2021-05-08 2021 acrylic on masonite 14 7/8 x 24 inches

2017-06-22 2017 acrylic on masonite 13 7/8 x 24 inches

2021-06-15 2021 acrylic on masonite 14 7/8 x 24 inches

2021-07-12 2021 acrylic on masonite 14 7/8 x 24 inches