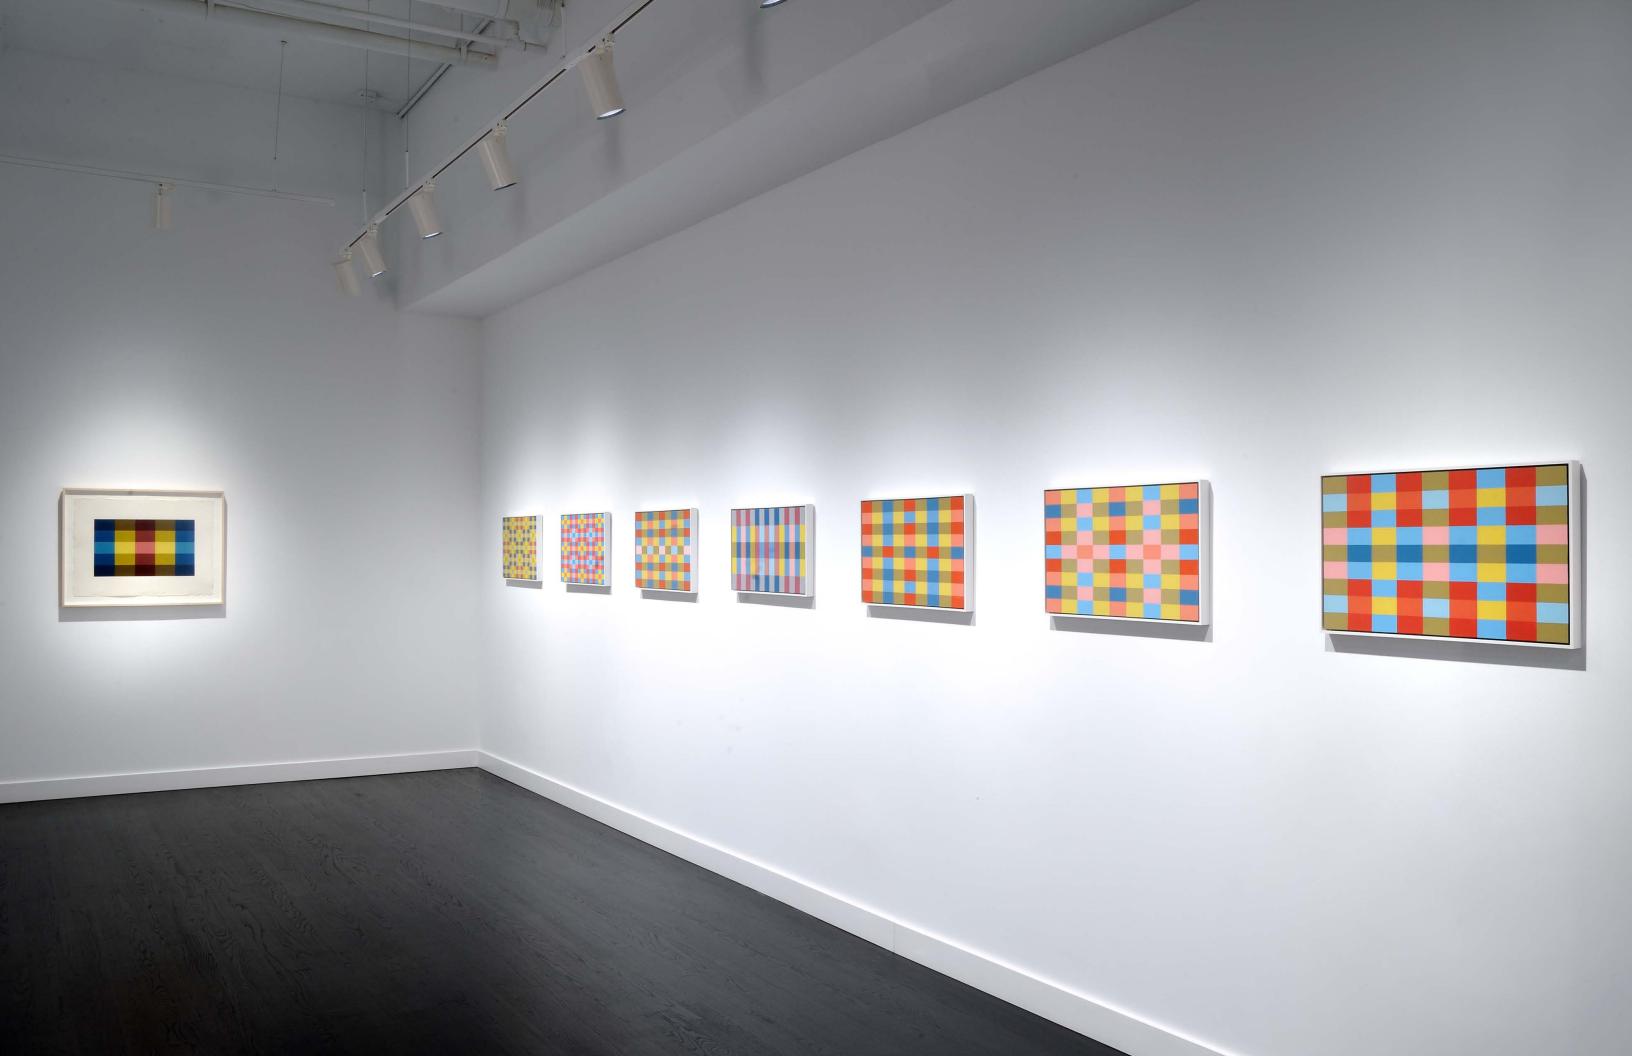

## OTHO D. BRANSON Paintings and Works on Paper

November 12 – December 23, 2022

HEMPHILL

Paintings and Works on Paper is the gallery's first solo exhibition of Otho D. Branson's work. The exhibition presents paintings and works on paper made between 2006 and 2021. Each work begins with a root rectangle or square, generating a composition in harmony with itself, reaching a balanced equilibrium. The artist employs colors and grays following the gradations of hue, value, and chroma codified in the Munsell Color System, developed in the early 20th century to create a rational way to describe the full spectrum of colors and systematically illustrate color concepts for scientific research.

Branson's early work was firmly rooted in the tradition of classical figure and perspective drawing in graphite, charcoal, and ink on paper. In the 1990s Branson began to generate geometric compositions atop a preparatory sketch of diagonals, first working in acrylic on paper and moving into acrylic on masonite. Squares and rectangles evolve gently from one work to the next, creating sequential groups of works, each one a slight variation from the last. Branson's systematic approach provides a path toward freedom of expression within a series of self-imposed parameters or limitations.