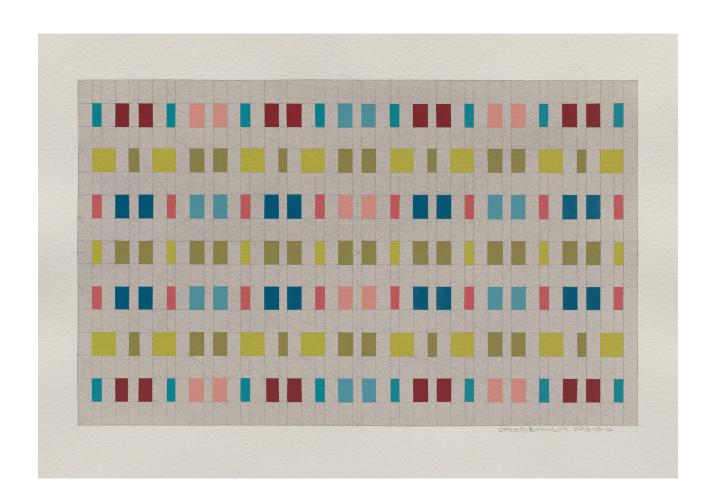

2021-01-30 2021 graphite and acrylic on Arches paper 8 x 14 inches on paper 16 x 20 1/2 inches

2018-10-16
2018
graphite and acrylic on Arches paper
14 7/8 x 22 1/2 inches on paper 22 1/2 x 30 inches

2018-12-18 2018 acrylic on masonite 18 1/4 x 31 7/8 inches